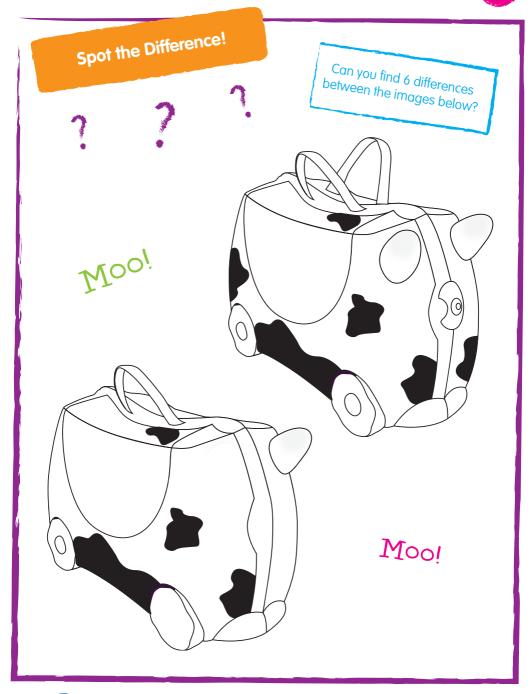

| е | а | m | h | е | n | t | 0 | r | С |
| р | d | s | i | z | q | ı | g | t | r | z | k | р | f | z | а |
| m | а | С | 0 | ı | е | У | р | r | s | V | i | m | q | i | r |
| k | у | t | i | k | f | а | m | i | ı | У | n | s | а | n | d |
| b | h | v | n | U | r | w | а | x | а | h | i | b | m | Z | С |
| i | а | g | z | е | р | f | m | i | U | i | С | h | У | d | ı |
| 0 | t | е | r | r | а | n | С | е | U | s | x | t | 0 | k | g |
| I | q | d | t | b | р | k | е | i | f | r | i | s | b | е | е |

Terrance Trixie Trunki Boostapak Holiday Ice cream Frisbee Fun Family Sand Games Postcard











Try and find things beginning with each letter of the alphabet, then write them down below!











































## Can you help Trixie find her crayons?

























Terrance loves being on holiday, can you draw him in your favourite place?