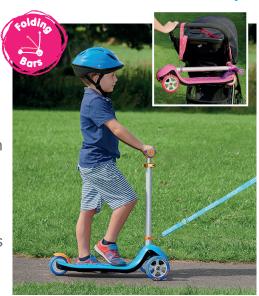

With it's lean to steer design, and height adjustable handlebar it's cinch to manoeuvre making it the school run and park trip essential getting them from A to B in record time, whilst having fun! All scooters come with extra wide rear wheels and brakes giving the quietest, smoothest ride and a fast-action, sharp break for emergency stops!

Transporting and travelling is made easy too, with its child safe folding mechanism, carry strap and bag. So, if you don't fancy scooting back home or you've limited room in the car boot these scooters fold away and have their own bag with a carry strap, perfect for hanging on the back of the pushchair, stashing in the back of the boot or hanging in the hall way when not in use, with a promise of no more bashed ankles as it swings about!

- Durable Construction
  Light weight, durable frame with large, sturdy wheels. Built to last.
- Unique Simple, Push to Fold Bar
  Easy to pack away for travelling or carry over
  your shoulder to & from school.
- Child Safe Folding Mechanism
  Twin buttons to ensure safe, adult operation.
- Simple to control
  Lean to steer, teaches balance and coordination.