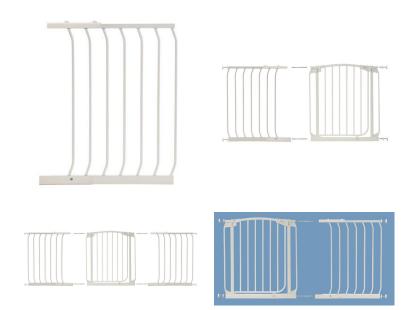

## CHELSEA/CHELSEA XTRA 54CM GATE EXTENSION

Price: 159 zł

symbol: PCR833W (G833WBB)

age: 0+
colour: biały
material: metal

product dimensions (cm): width 54 x height 75 x length/depth 2

product weight after unpacking: 2.96kg total weight of product with package: 3.085kg

EAN: 9312742308339

The Dreambaby® Gate Extension can be added to a Dreambaby® Doorway or Hallway Gate to extend the width of the gate. 54cm (21.3") White

The gate extensions allow for more use of your gate in a variety of different-sized openings throughout your home, securing the safety of your children. Available in both black and white, they will suit any household.