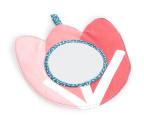

## Feel to Learn: Tulip mirror

This tulip-shaped sensory mirror with crunchy edges in contrasting colors, will awaken your baby's attention from the age of 6 months. At this stage, they are already able to begin to be surprised by the reflection of themselves and in the following months, they will become aware of their self and that this reflection is themselves, what a surprise!

- Leaf-shaped safety mirror for babies (from 6 months).
- Stimulates their senses of sight, hearing and touch thanks to its high-contrast colors and crunchy edges.
- Stimulates their cognitive development and adapts to their developmental milestones, accompanying them from the age of 6 months when they begin to be surprised by their reflection, until they recognize themselves in it.
- Easy to clean and disinfect. Machine washable, although it is recommended to protect the mirror when washing.