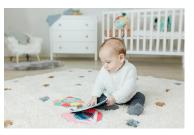

## Feel to Learn: Tulip mirror

This tulip-shaped sensory mirror with crunchy edges in contrasting colors, will awaken your baby's attention from the age of 6 months. At this stage, they are already able to begin to be surprised by the reflection of themselves and in the following months, they will become aware of their self and that this reflection is themselves, what a surprise!

- Leaf-shaped safety mirror for babies (from 6 months).
- Stimulates their senses of sight, hearing and touch thanks to its high-contrast colors and crunchy edges.
- Stimulates their cognitive development and adapts to their developmental milestones, accompanying them from the age of 6 months when they begin to be surprised by their reflection, until they recognize themselves in it.
- Easy to clean and disinfect. Machine washable, although it is recommended to protect the mirror when washing.