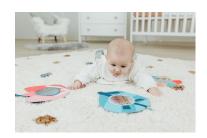

## Feel to Learn: Tulip mirror

This tulip-shaped sensory mirror with crunchy edges in contrasting colors, will awaken your baby's attention from the age of 6 months. At this stage, they are already able to begin to be surprised by the reflection of themselves and in the following months, they will become aware of their self and that this reflection is themselves, what a surprise!

- Leaf-shaped safety mirror for babies (from 6 months).
- Stimulates their senses of sight, hearing and touch thanks to its high-contrast colors and crunchy edges.
- Stimulates their cognitive development and adapts to their developmental milestones, accompanying them from the age of 6 months when they begin to be surprised by their reflection, until they recognize themselves in it.
- Easy to clean and disinfect. Machine washable, although it is recommended to protect the mirror when washing.