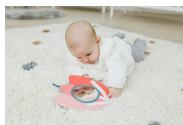

## Feel to Learn: Tulip mirror

This tulip-shaped sensory mirror with crunchy edges in contrasting colors, will awaken your baby's attention from the age of 6 months. At this stage, they are already able to begin to be surprised by the reflection of themselves and in the following months, they will become aware of their self and that this reflection is themselves, what a surprise!

- Leaf-shaped safety mirror for babies (from 6 months).
- Stimulates their senses of sight, hearing and touch thanks to its high-contrast colors and crunchy edges.
- Stimulates their cognitive development and adapts to their developmental milestones, accompanying them from the age of 6 months when they begin to be surprised by their reflection, until they recognize themselves in it.
- Easy to clean and disinfect. Machine washable, although it is recommended to protect the mirror when washing.