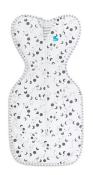

## SWADDLE UP BAMBOO LITE MOONSCAPE M

Price: 159 zł

symbol: LTD-L1003298WHTM

child's height: do 68cm

age: 3m-6m

child's weight: 6-8.5kg

colour: biały

material: bawełna 95%, elastan 5%

**product dimensions (cm):** width 0.5 x height 64 x length/depth 32.5

product weight after unpacking: 1kg

total weight of product with package: 0.2kg

**EAN:** 9343443107785

The only zip-up swaddle that allows your baby to sleep in a more natural position with arms UP.

The Swaddle UP™ is the only zip-up swaddle available that allows your baby to sleep in the arms UP position. The Swaddle UP™ requires no complicated wrapping, so everyone can swaddle right every time.