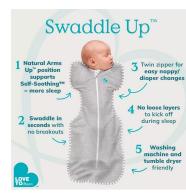

## Why arms UP?

It is your baby's natural sleep position that allows your baby access to their hands for self-soothing. Babies often use their hands to settle themselves to sleep, by sucking on their fingers or gently rubbing their cheeks. Medical research suggests that babies sleep better if they are able to self-soothe. So self-soothing = more sleep for the whole family.

The Swaddle UP™ is the only zip-up swaddle available that allows your baby to sleep in the arms UP position. The Swaddle UP™ requires no complicated wrapping, so everyone can swaddle right every time.

Need more sleep? Swaddle UP!

- Snug fit makes your baby feel secure & helps to calm their natural startle reflex
- Eliminates excess loose fabric in the cot
- Wings prevent face-scratching
- May reduce the risk of your baby accidentally rolling onto their tummy
- Genius two-way zipper for easy nappy changes
- Hip-healthy design allows hips and legs to flex naturally